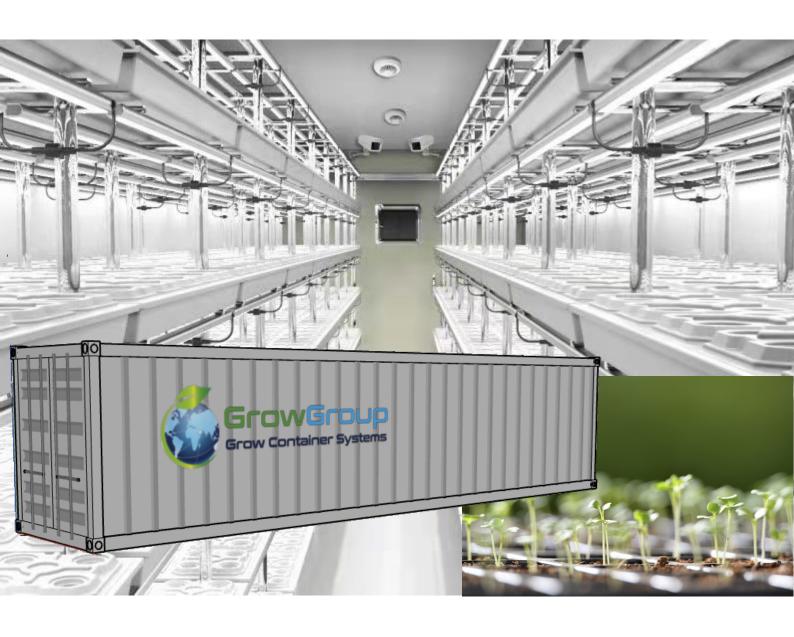

Grow Container Systems - GCS 40HQ - Young Plant

### **Our GCS 40HQ Young Plant model**

- Integrated automated hydroponic irrigation system
- Low water consumption
- High Dutch quality with a long service life
- Climate controlled for extraordinary regions
- \delta Optional: customer made

#### **Grow Container Systems 40HQ Young Plant**

start with 58 sqm growing space and footprint from 40ft container are connectable, scalable, upgradable and customer made work in environments from -30 up to +50 degrees Celsius