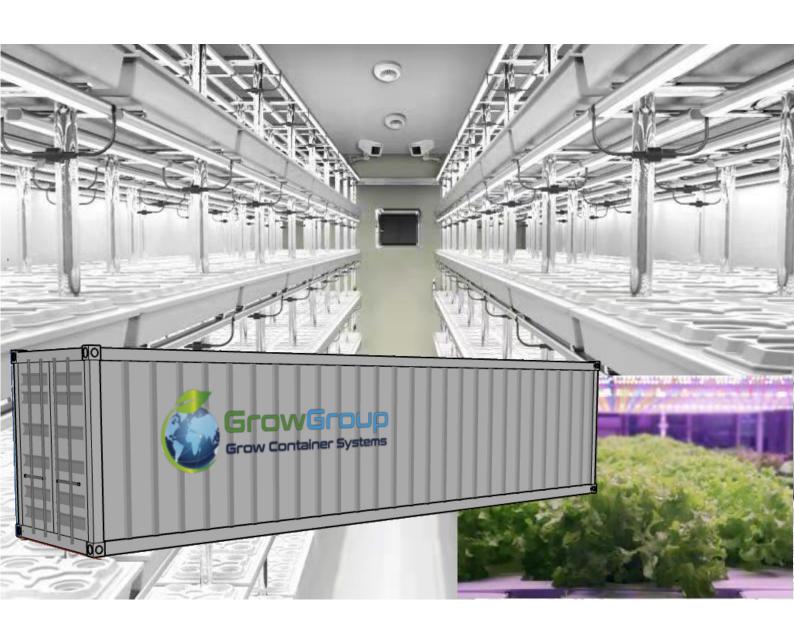

# Grow Container Systems - GCS 40HQ

#### **Our GCS 40HQ**

- Integrated automated hydroponic irrigation system
- Low water and electricity consumption
- \delta High yield per sqm
- High Dutch quality with a long service life
- Pesticide and chemical free
- Climate controlled for extreme regions
- Year round (365 days) production

#### **Grow Container Systems 40HQ**

start with 73 sqm growing space and footprint from 40ft container are connectable, scalable, upgradable and customer made work in environments from -30 up to +50 degrees Celsius